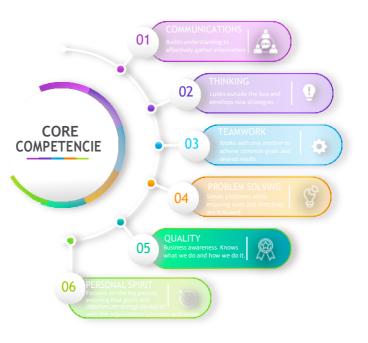

#### CORE COMPETENCIE

- COMMUNICATIONS
- THINKING
- TEAMWORK
- PROBLEM SOLVING
- QUALITY
- PERSONAL SPIRIT